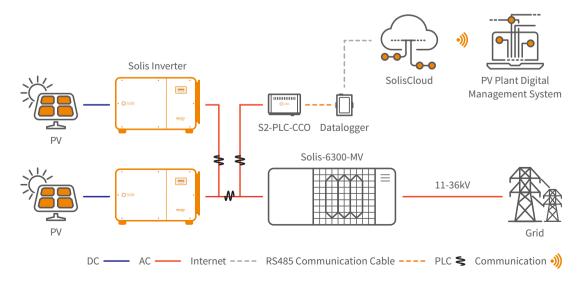

# **Solis PLC Central Controller**

S2-PLC-CCO (CCO: Central Controller) is applied in PV systems to achieve power line communication. Power Line Communication is transmission of data over the AC Wires of the system.

## • Intelligent Monitoring Solution - S2-PLC-CCO